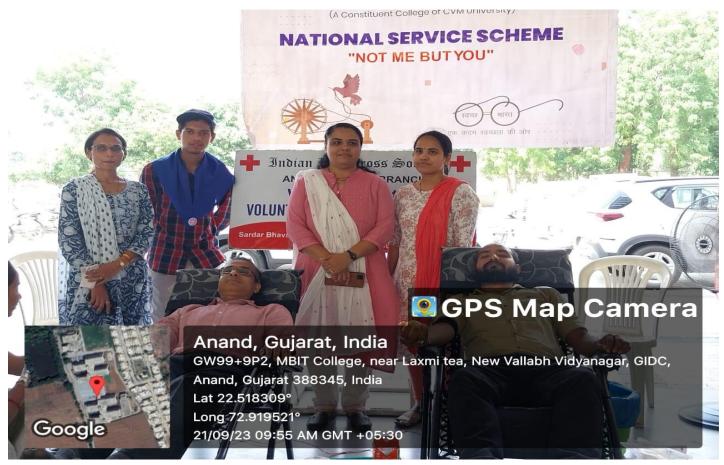

REPORT: BLOOD DONATION CAMP

DATE: September 21, 2023

**VENUE: MBIT** 

Jointly Organized by: Lions and Lioness Club, Red Cross Society Anand & MBIT

Madhuben and Bhanubhai Patel Institute of Technology (MBIT), a Constituent College of CVM University, Lions & Lioness Club, Anand and Red Cross Society, Anand have jointly organized the 'Blood Donation camp' on September 21, 2023, at MBIT Campus. There were more than 70 students who had registered themselves for voluntary blood denotation. Among them there were 54 students including faculty members who donated Blood. The respected Principal Sir Prof. Dr. Sudhir Vegad Sir donated blood first and set an example for all the participants. General Secretory G.S.) of the College Mr. Aeshwary Sharma had donated blood also encouraged the students for Blood denotation Camp. All the staff members from Red Cross Society, Anand and Lions & Lioness Club members have distributed folder files and pen kits to blood donors to encourage and motivate our youth for this great service to the nation. also worked hard to make the event successful.

There was total **50 Units Blood collected**. The event was successfully supported by NSS volunteers and NSS faculty members. Prof. Khusbu Patel (NSS-PO) MBIT and her team had organized the event successfully.

## NSS UNIT ORGANIZES VOLUNTARY BLOOD DONATION CAMP

IN COLLABORATION WITH
INDIAN RED CROSS SOCIETY, ANAND
& LIONESS CLUB, ANAND