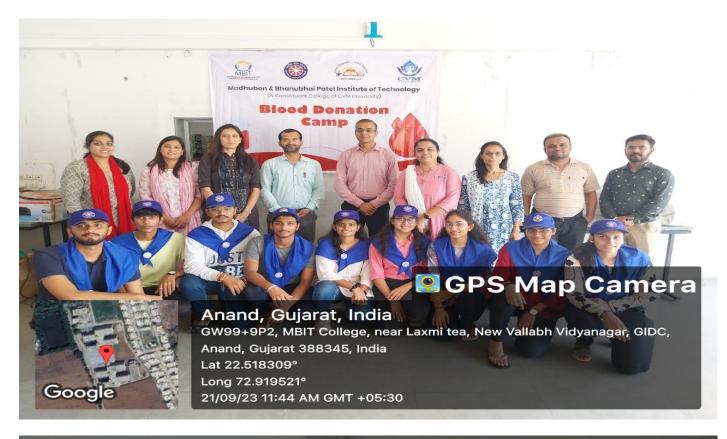

REPORT: BLOOD DONATION CAMP

DATE: September 21, 2023

**VENUE: MBIT** 

Jointly Organized by: Lions and Lioness Club, Red Cross Society Anand & MBIT

Madhuben and Bhanubhai Patel Institute of Technology (MBIT), a Constituent College of CVM University, Lions & Lioness Club, Anand and Red Cross Society, Anand have jointly organized the 'Blood Donation camp' on September 21, 2023, at MBIT Campus. There were more than 70 students who had registered themselves for voluntary blood denotation. Among them there were 54 students including faculty members who donated Blood. The respected Principal Sir Prof. Dr. Sudhir Vegad Sir donated blood first and set an example for all the participants. General Secretory G.S.) of the College Mr. Aeshwary Sharma had donated blood also encouraged the students for Blood denotation Camp. All the staff members from Red Cross Society, Anand and Lions & Lioness Club members have distributed folder files and pen kits to blood donors to encourage and motivate our youth for this great service to the nation. also worked hard to make the event successful.

There was total **50 Units Blood collected**. The event was successfully supported by NSS volunteers and NSS faculty members. Prof. Khusbu Patel (NSS-PO) MBIT and her team had organized the event successfully.