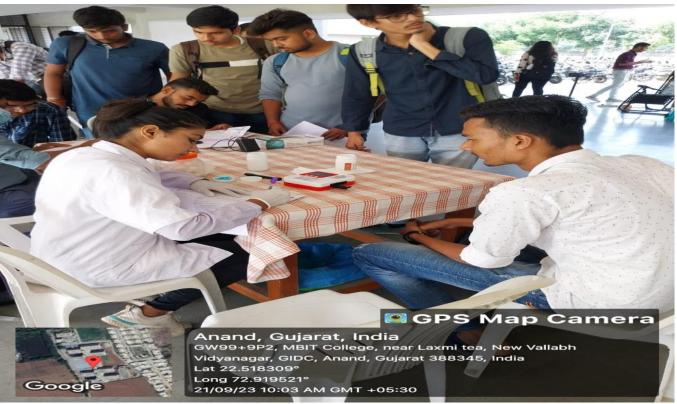

REPORT: BLOOD DONATION CAMP

DATE: September 21, 2023

**VENUE: MBIT** 

Jointly Organized by: Lions and Lioness Club, Red Cross Society Anand & MBIT

Madhuben and Bhanubhai Patel Institute of Technology (MBIT), a Constituent College of CVM University, Lions & Lioness Club, Anand and Red Cross Society, Anand have jointly organized the 'Blood Donation camp' on September 21, 2023, at MBIT Campus. There were more than 70 students who had registered themselves for voluntary blood denotation. Among them there were 54 students including faculty members who donated Blood. The respected Principal Sir Prof. Dr. Sudhir Vegad Sir donated blood first and set an example for all the participants. General Secretory G.S.) of the College Mr. Aeshwary Sharma had donated blood also encouraged the students for Blood denotation Camp. All the staff members from Red Cross Society, Anand and Lions & Lioness Club members have distributed folder files and pen kits to blood donors to encourage and motivate our youth for this great service to the nation. also worked hard to make the event successful.

There was total **50 Units Blood collected**. The event was successfully supported by NSS volunteers and NSS faculty members. Prof. Khusbu Patel (NSS-PO) MBIT and her team had organized the event successfully.