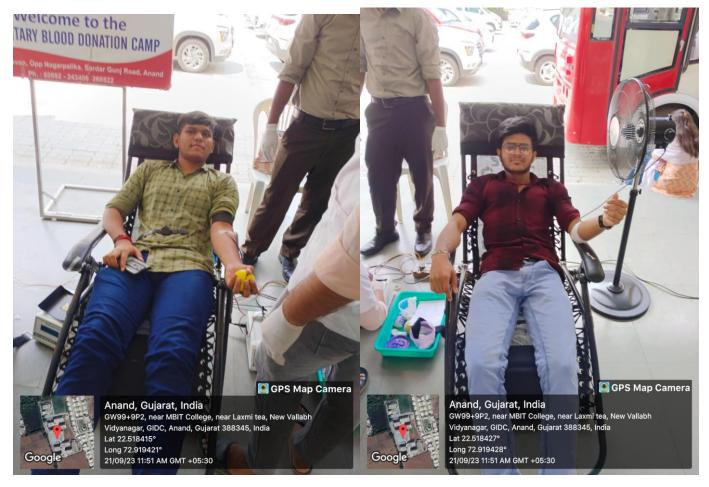

REPORT: BLOOD DONATION CAMP

DATE: September 21, 2023

**VENUE: MBIT** 

Jointly Organized by: Lions and Lioness Club, Red Cross Society Anand & MBIT

Madhuben and Bhanubhai Patel Institute of Technology (MBIT), a Constituent College of CVM University, Lions & Lioness Club, Anand and Red Cross Society, Anand have jointly organized the 'Blood Donation camp' on September 21, 2023, at MBIT Campus. There were more than 70 students who had registered themselves for voluntary blood denotation. Among them there were 54 students including faculty members who donated Blood. The respected Principal Sir Prof. Dr. Sudhir Vegad Sir donated blood first and set an example for all the participants. General Secretory G.S.) of the College Mr. Aeshwary Sharma had donated blood also encouraged the students for Blood denotation Camp. All the staff members from Red Cross Society, Anand and Lions & Lioness Club members have distributed folder files and pen kits to blood donors to encourage and motivate our youth for this great service to the nation. also worked hard to make the event successful.

There was total **50 Units Blood collected**. The event was successfully supported by NSS volunteers and NSS faculty members. Prof. Khusbu Patel (NSS-PO) MBIT and her team had organized the event successfully.