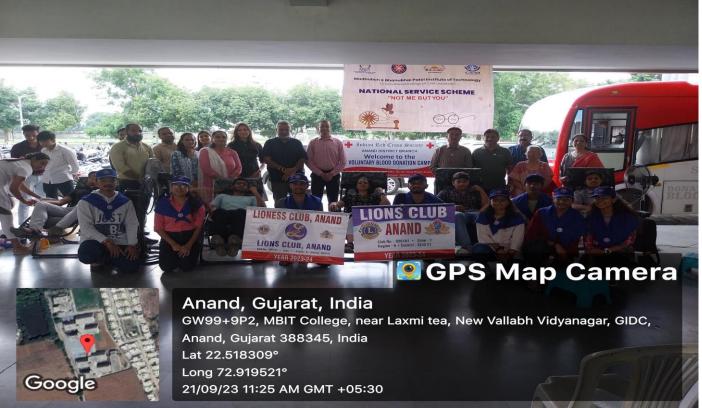

REPORT: BLOOD DONATION CAMP

DATE: September 21, 2023

**VENUE: MBIT** 

Jointly Organized by: Lions and Lioness Club, Red Cross Society Anand & MBIT

Madhuben and Bhanubhai Patel Institute of Technology (MBIT), a Constituent College of CVM University, Lions & Lioness Club, Anand and Red Cross Society, Anand have jointly organized the 'Blood Donation camp' on September 21, 2023, at MBIT Campus. There were more than 70 students who had registered themselves for voluntary blood denotation. Among them there were 54 students including faculty members who donated Blood. The respected Principal Sir Prof. Dr. Sudhir Vegad Sir donated blood first and set an example for all the participants. General Secretory G.S.) of the College Mr. Aeshwary Sharma had donated blood also encouraged the students for Blood denotation Camp. All the staff members from Red Cross Society, Anand and Lions & Lioness Club members have distributed folder files and pen kits to blood donors to encourage and motivate our youth for this great service to the nation. also worked hard to make the event successful.

## NSS UNIT ORGANIZES VOLUNTARY BLOOD DONATION CAMP

IN COLLABORATION WITH
INDIAN RED CROSS SOCIETY, ANAND
& LIONESS CLUB, ANAND