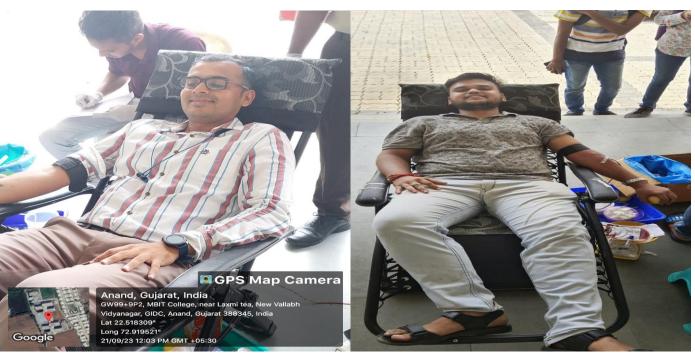

REPORT: BLOOD DONATION CAMP

DATE: September 21, 2023

**VENUE: MBIT** 

Jointly Organized by: Lions and Lioness Club, Red Cross Society Anand & MBIT

Madhuben and Bhanubhai Patel Institute of Technology (MBIT), a Constituent College of CVM University, Lions & Lioness Club, Anand and Red Cross Society, Anand have jointly organized the 'Blood Donation camp' on September 21, 2023, at MBIT Campus. There were more than 70 students who had registered themselves for voluntary blood denotation. Among them there were 54 students including faculty members who donated Blood. The respected Principal Sir Prof. Dr. Sudhir Vegad Sir donated blood first and set an example for all the participants. General Secretory G.S.) of the College Mr. Aeshwary Sharma had donated blood also encouraged the students for Blood denotation Camp. All the staff members from Red Cross Society, Anand and Lions & Lioness Club members have distributed folder files and pen kits to blood donors to encourage and motivate our youth for this great service to the nation. also worked hard to make the event successful.

There was total **50 Units Blood collected**. The event was successfully supported by NSS volunteers and NSS faculty members. Prof. Khusbu Patel (NSS-PO) MBIT and her team had organized the event successfully.