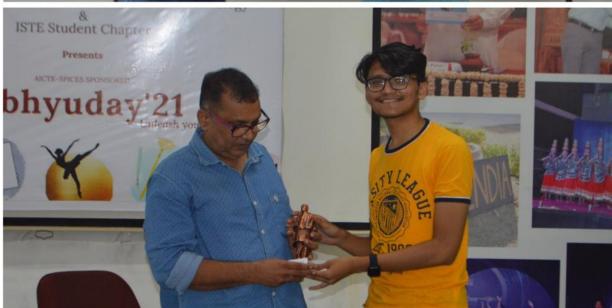

## **Experts who conducted the Theatre Workshop were:**

- 1. Mr. Nandish Bhatt Writer, Actor, and Director in Theatre, Camera, and Film Industry. Working in Gujarati and Hindi film industry for more than 10 years of experience. Owning a theatre production named "Trinetra Theatres" based in Ahmedabad. He has worked as an assistant director in one Bollywood Web series, and as an actor in various web series and TV shows.
- 2. Mr. Pradip Patel Director, Actor, and Theatre Coach in Guajarati and Hindi Theatre industry, well known Drama director around the region and he is in this industry for over 40 years as an actor, casting director, director, and acting coach in theatre, television, and films.

## **Activities during Theatre Workshop:**

Experts gave the basic introduction of Theatre also why theatre is important in your life. Through Theatre you start to evolve as a different personality. Approaching the end of the session, Kruti Dodiya and Pritha Trivedi, MBIT Cultural Head student gave a vote of thanks and memento at the end of event. We also thanked Prof. Tandel Tejal, Prof. Hina Patel, Prof. Dipti Mathpal and Prof. Sagar Jani of the MBIT Cultural Team for their constant support and encouragement which always helps us to carry out such event. And to the volunteers for constant support to make the workshop successful.