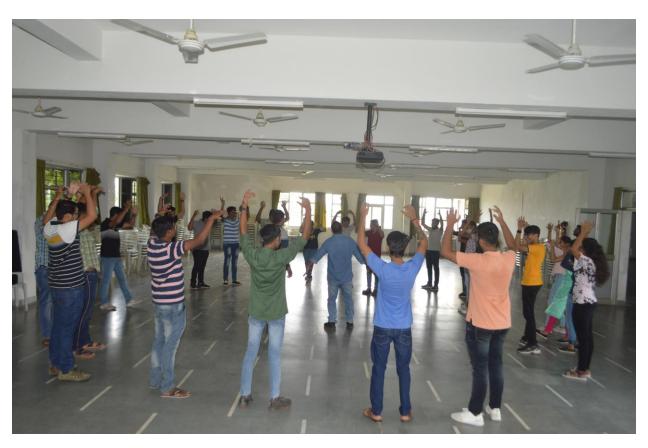

## **Activities during Theatre Workshop:**

Experts gave the basic introduction of Theatre also why theatre is important in your life. Through Theatre you start to evolve as a different personality. Approaching the end of the session, Kruti Dodiya and Pritha Trivedi, MBIT Cultural Head student gave a vote of thanks and memento at the end of event. We also thanked Prof. Tandel Tejal, Prof. Hina Patel, Prof. Dipti Mathpal and Prof. Sagar Jani of the MBIT Cultural Team for their constant support and encouragement which always helps us to carry out such event. And to the volunteers for constant support to make the workshop successful.