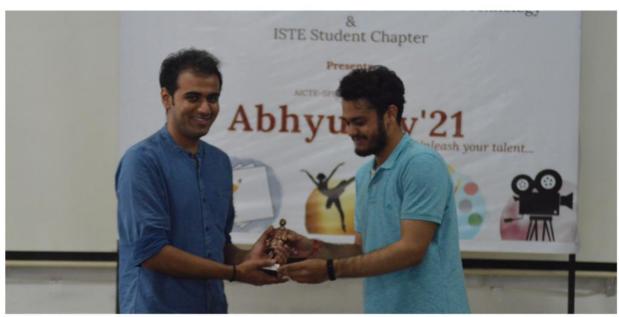

## **Experts who conducted the Theatre Workshop were:**

- 1. Mr. Nandish Bhatt Writer, Actor, and Director in Theatre, Camera, and Film Industry. Working in Gujarati and Hindi film industry for more than 10 years of experience. Owning a theatre production named "Trinetra Theatres" based in Ahmedabad. He has worked as an assistant director in one Bollywood Web series, and as an actor in various web series and TV shows.
- 2. Mr. Pradip Patel Director, Actor, and Theatre Coach in Guajarati and Hindi Theatre industry, well known Drama director around the region and he is in this industry for over 40 years as an actor, casting director, director, and acting coach in theatre, television, and films.

## **Activities during Theatre Workshop:**

Experts gave the basic introduction of Theatre also why theatre is important in your life. Through Theatre you start to evolve as a different personality. Approaching the end of the session, Kruti Dodiya and Pritha Trivedi, MBIT Cultural Head student gave a vote of thanks and memento at the end of event. We also thanked Prof. Tandel Tejal, Prof. Hina Patel, Prof. Dipti Mathpal and Prof. Sagar Jani of the MBIT Cultural Team for their constant support and encouragement which always helps us to carry out such event. And to the volunteers for constant support to make the workshop successful.