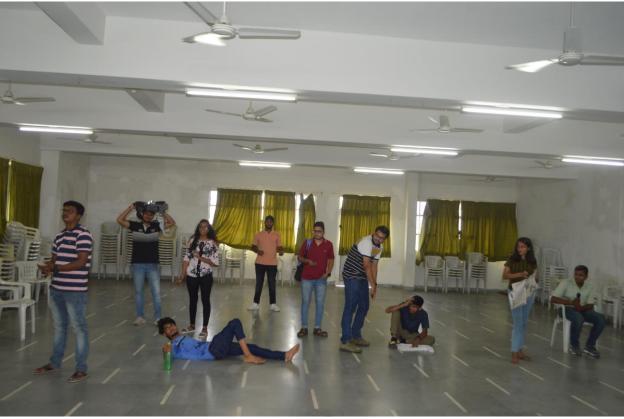

## **Activities during Theatre Workshop:**

Experts gave the basic introduction of Theatre also why theatre is important in your life. Through Theatre you start to evolve as a different personality. Approaching the end of the session, Kruti Dodiya and Pritha Trivedi, MBIT Cultural Head student gave a vote of thanks and memento at the end of event. We also thanked Prof. Tandel Tejal, Prof. Hina Patel, Prof. Dipti Mathpal and Prof. Sagar Jani of the MBIT Cultural Team for their constant support and encouragement which always helps us to carry out such event. And to the volunteers for constant support to make the workshop successful.